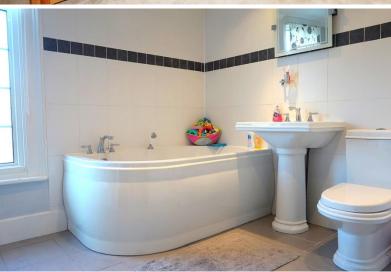

## **Bathroom**

Double glazed window to front, spotlights to ceiling, low level WC, pedestal wash hand basin, panel enclosed bath, feature fireplace, storage cupboard, radiator.