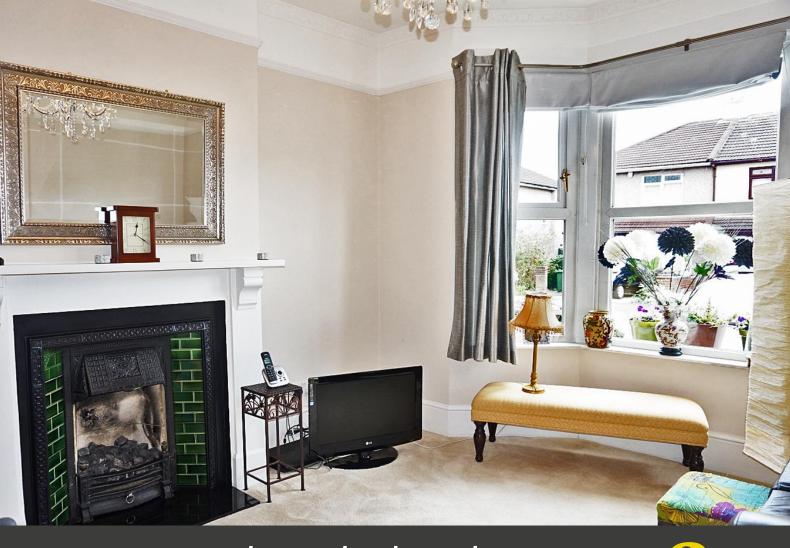

# **Reception Room 1** 10' 6" x 13' 1" (3.2m x 4.0m)

Fully carpeted throughout, pendant light to ceiling, double glazed window to front, coved ceiling, feature fireplace, radiator.