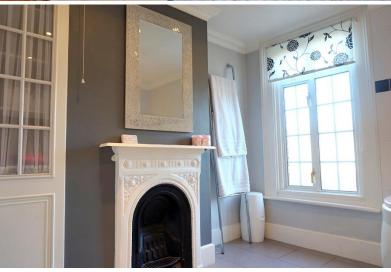

## **Bathroom**

Double glazed window to front, spotlights to ceiling, low level WC, pedestal wash hand basin, panel enclosed bath, feature fireplace, storage cupboard, radiator.