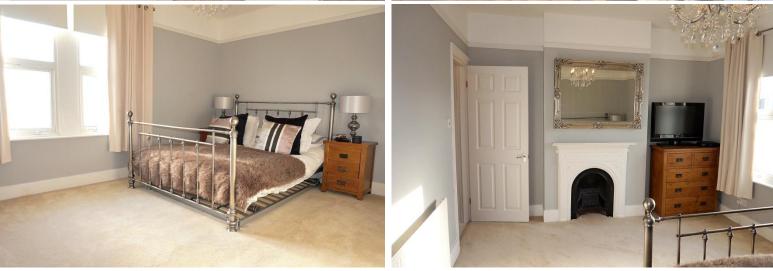

### **Bedroom 1** 10' 10" x 14' 1" (3.3m x 4.3m)

Fully carpeted throughout, 2 x double glazed windows to front, pendant light to ceiling, coved ceiling, feature fireplace, radiator, access to loft room

# **Bedroom 2** 11' 2" x 14' 1" (3.4m x 4.3m)

Fully carpeted throughout, double glazed window to rear, coved ceiling, feature fireplace.