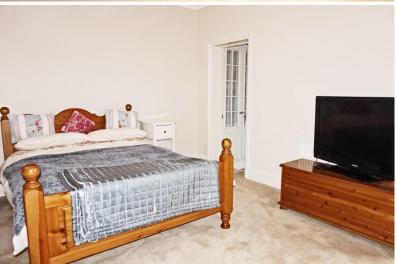

### **Bedroom 1** 10' 10" x 14' 1" (3.3m x 4.3m)

Fully carpeted throughout, 2 x double glazed windows to front, pendant light to ceiling, coved ceiling, feature fireplace, radiator, access to loft room

# **Bedroom 2** 11' 2" x 14' 1" (3.4m x 4.3m)

Fully carpeted throughout, double glazed window to rear, coved ceiling, feature fireplace.