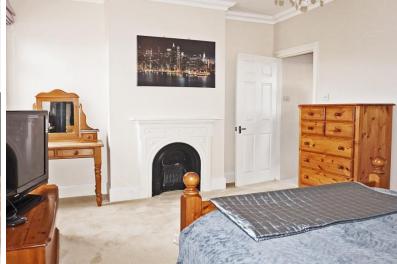

### **Bedroom 1** 10' 10" x 14' 1" (3.3m x 4.3m)

Fully carpeted throughout, 2 x double glazed windows to front, pendant light to ceiling, coved ceiling, feature fireplace, radiator, access to loft room

# **Bedroom 2** 11' 2" x 14' 1" (3.4m x 4.3m)

Fully carpeted throughout, double glazed window to rear, coved ceiling, feature fireplace.