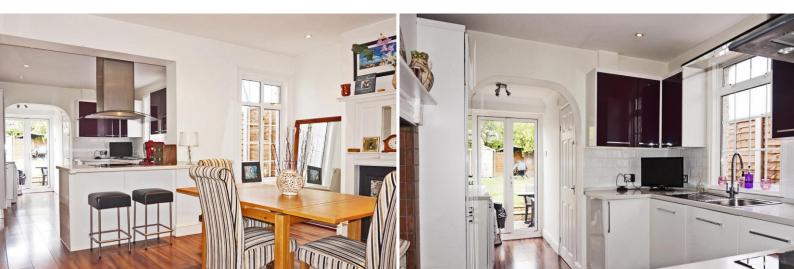

## **Reception Room 2** 14' 1" x 11' 10" (4.3m x 3.6m)

Wooden flooring throughout, spotlights to ceiling, feature fireplace, under stair cupboard, radiator.

## **Kitchen** 19' 0" x 9' 6" (5.8m x 2.9m)

Wooden flooring throughout, double glazed window to side, three-way spotlights to ceiling, fitted kitchen wall and base units, wood burner, fridge/freezer, electric hob and oven, tumble dryer.