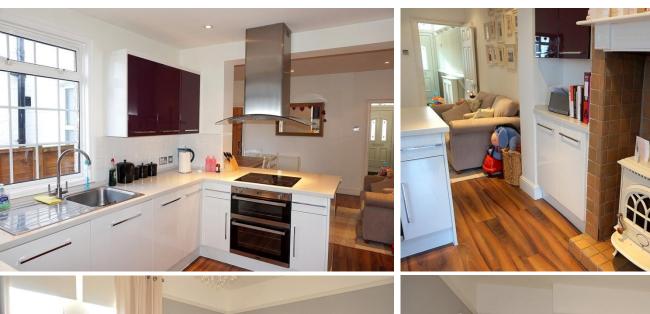

## **Kitchen** 19' 0" x 9' 6" (5.8m x 2.9m)

Wooden flooring throughout, double glazed window to side, three-way spotlights to ceiling, fitted kitchen wall and base units, wood burner, fridge/freezer, electric hob and oven, tumble dryer.